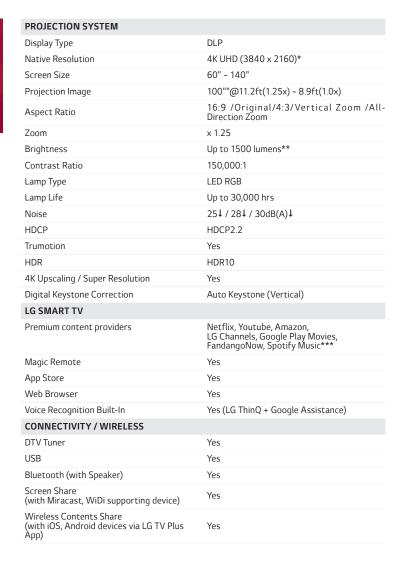

## **LG PROJECTOR**

## **HU70LA**

CineBeam UHD LED Smart Home Theater

4K UHD (3840x2160)

Up to 1500 Lumen
Up to 140" Screen
LG ThinQ + Google Assistant
IP Control
HDR10 & Trumotion

## Value Electronics Authorized Dealer

www.ValueElectronics.com

| Bluetooth sound out                                                                                                                                                                                                                                                                                          | Yes                                           |
|--------------------------------------------------------------------------------------------------------------------------------------------------------------------------------------------------------------------------------------------------------------------------------------------------------------|-----------------------------------------------|
| Built-in Speakers                                                                                                                                                                                                                                                                                            | 3W + 3W Stereo                                |
| Bluetooth AV Sync Adjustment                                                                                                                                                                                                                                                                                 | Yes                                           |
| INPUTS/OUTPUTS                                                                                                                                                                                                                                                                                               |                                               |
| Digital TV Tuner                                                                                                                                                                                                                                                                                             | Yes                                           |
| Audio out                                                                                                                                                                                                                                                                                                    | 1 (3.5mm), S/PDIF 1 (Optical)                 |
| HDMI™                                                                                                                                                                                                                                                                                                        | 2 (HDMI 2.0)                                  |
| USB (Video, MP3, Photo)                                                                                                                                                                                                                                                                                      | 2 (USB 2.0)                                   |
| USB Type C                                                                                                                                                                                                                                                                                                   | 1 (USB2.0, Display, Power : 5V/1A Out)        |
| RJ45                                                                                                                                                                                                                                                                                                         | 1                                             |
| HID (Keyboard/Mouse/GamePad Connection<br>Thru USB)                                                                                                                                                                                                                                                          | Yes                                           |
| IP Control                                                                                                                                                                                                                                                                                                   | Yes                                           |
| POWER                                                                                                                                                                                                                                                                                                        |                                               |
| Power Supply (Voltage/Hz)                                                                                                                                                                                                                                                                                    | Adapter 210W<br>(100V - 240V @ 50~60 Hz)      |
| Power Consumption                                                                                                                                                                                                                                                                                            | 210W (Max)                                    |
| Standby Mode                                                                                                                                                                                                                                                                                                 | <0.5W                                         |
| Quick On/Off                                                                                                                                                                                                                                                                                                 | Yes<br>(On in 12 seconds – Off in 2 seconds ) |
| ACCESSORIES / MANUAL                                                                                                                                                                                                                                                                                         |                                               |
| Remote Control                                                                                                                                                                                                                                                                                               | 1 Magic Remote (Battery included)             |
| Manual                                                                                                                                                                                                                                                                                                       | Simple Book                                   |
| DIMENSIONS/WEIGHT                                                                                                                                                                                                                                                                                            |                                               |
| Product (WxHxD)                                                                                                                                                                                                                                                                                              | 12.4" x 3.7" x 8.3"                           |
| Shipping Dimensions (WxHxD)                                                                                                                                                                                                                                                                                  | 15.0" x 9.6" x 10.9"                          |
| Weight                                                                                                                                                                                                                                                                                                       | 7.1 lbs                                       |
| Shipping Weight                                                                                                                                                                                                                                                                                              | 11.9 lbs                                      |
| WARRANTY / UPC                                                                                                                                                                                                                                                                                               |                                               |
| Limited Warranty                                                                                                                                                                                                                                                                                             | 1 Year Parts & Labor                          |
| UPC                                                                                                                                                                                                                                                                                                          | 719192633339                                  |
| *4K UHD resolution with 8.3 million discrete pixels projected by XPR (Expanded Pixel Resolution) video processing **The brightness is based on the perceived brightness equivalent to the brightness of lamp projector ***Some apps may be available via software update, which requires internet connection |                                               |