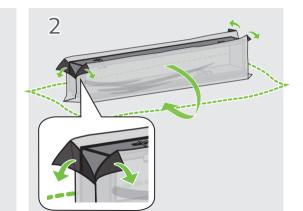

۲

ower Box (Stand Built in) Removal and Installation Guide

- Hold the left and right cables together and take out the power box. • Pull gently to avoid damaging or pulling the cable.

• Guide Spacer B (4ea) and Guide Spacer Screw B (4ea) are provided as accessories for wall-mounted OLW480B.