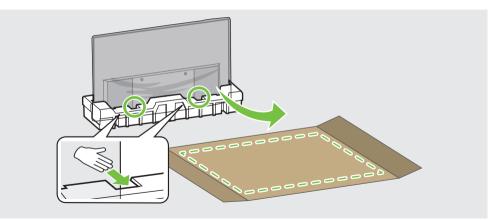

#### OLED88Z2PUA

Printed in Korea

- Warning: The Power Box can only be installed on a wall by a professional installer using Wall Mount Brackets (LSW640, OLW480) sold separately by LG Electronics.
  - If you need accessories such as rubber pads and ferrite cores, please contact LG CI support. (Email : custominstall@lge.com, Tel : 833-288-8397)