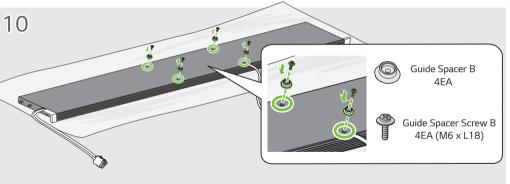

۲

ower Box (Stand Built in) Removal and Installation Guide

- Hold the left and right cables together and take out the power box. • Pull gently to avoid damaging or pulling the cable.

• Guide Spacer B (4ea) and Guide Spacer Screw B (4ea) are provided as accessories for wall-mounted OLW480B.