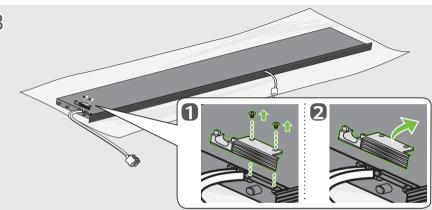

۲

ower Box (Stand Built in) Removal and Installation Guide

- Hold the left and right cables together and take out the power box. • Pull gently to avoid damaging or pulling the cable.

• Guide Spacer B (4ea) and Guide Spacer Screw B (4ea) are provided as accessories for wall-mounted OLW480B.