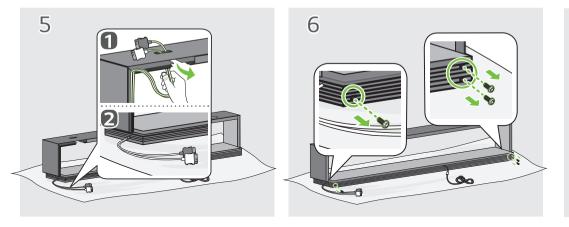

۲

ower Box (Stand Built in) Removal and Installation Guide

- Hold the left and right cables together and take out the power box. • Pull gently to avoid damaging or pulling the cable.

• Guide Spacer B (4ea) and Guide Spacer Screw B (4ea) are provided as accessories for wall-mounted OLW480B.