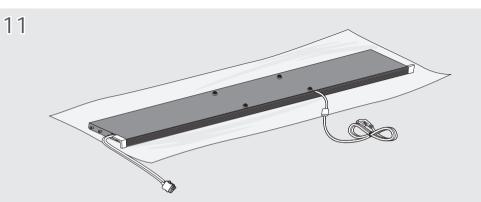

۲

ower Box (Stand Built in) Removal and Installation Guide

- Hold the left and right cables together and take out the power box. • Pull gently to avoid damaging or pulling the cable.

• Guide Spacer B (4ea) and Guide Spacer Screw B (4ea) are provided as accessories for wall-mounted OLW480B.