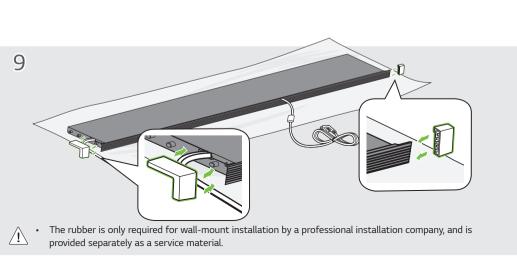

#### OLED88Z2PUA

Printed in Korea

- Warning: The Power Box can only be installed on a wall by a professional installer using Wall Mount Brackets (LSW640, OLW480) sold separately by LG Electronics.
  - If you need accessories such as rubber pads and ferrite cores, please contact LG CI support. (Email : custominstall@lge.com, Tel : 833-288-8397)