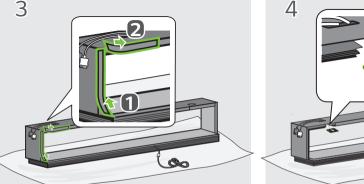

۲

ower Box (Stand Built in) Removal and Installation Guide

- Hold the left and right cables together and take out the power box. • Pull gently to avoid damaging or pulling the cable.

• Guide Spacer B (4ea) and Guide Spacer Screw B (4ea) are provided as accessories for wall-mounted OLW480B.