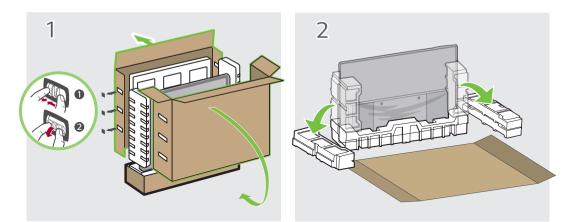

#### OLED88Z2PUA

Printed in Korea

- Warning: The Power Box can only be installed on a wall by a professional installer using Wall Mount Brackets (LSW640, OLW480) sold separately by LG Electronics.
  - If you need accessories such as rubber pads and ferrite cores, please contact LG CI support. (Email : custominstall@lge.com, Tel : 833-288-8397)