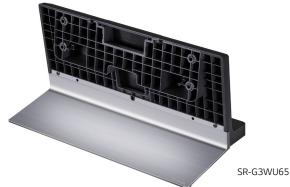

## SR-G3WU8377, **SR-G3WU65**, SR-G3WU55

## www.ValueElectronics.com **Available At Value Electronics**

**OLED G3 Series Stand and Backcover** 

Compatible with the following 2023 OLED TV's: 83/77 OLED G3 Series - SR-G3WU8377 65 OLED G3 Series - SR-G3WU65 55 OLED G3 Series - SR-G3WU55

## A Gallery-Worthy Stand

A center-mounted stand\* that's made to show off the beauty of the LG OLED G3

\*Tilted back at a slight angle

WARRANTY / UPC Limited Warranty

9.3 lbs

13.9 lbs

195174054468 195174056967