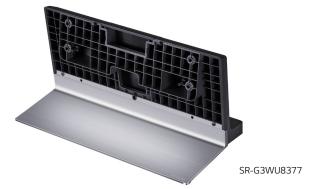

## SR-G3WU8377, **SR-G3WU65**, SR-G3WU55

## www.ValueElectronics.com **Available At Value Electronics**

**OLED G3 Series Stand and Backcover** 

Compatible with the following 2023 OLED TV's: 83/77 OLED G3 Series - SR-G3WU8377 65 OLED G3 Series - SR-G3WU65 55 OLED G3 Series - SR-G3WU55

## A Gallery-Worthy Stand

A center-mounted stand\* that's made to show off the beauty of the LG OLED G3

\*Tilted back at a slight angle

WARRANTY / UPC Limited Warranty

9.3 lbs

13.9 lbs

195174054468 195174056967