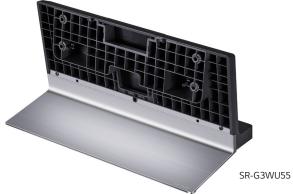

## SR-G3WU8377, **SR-G3WU65**, SR-G3WU55

## www.ValueElectronics.com **Available At Value Electronics**

**OLED G3 Series Stand and Backcover** 

Compatible with the following 2023 OLED TV's: 83/77 OLED G3 Series - SR-G3WU8377 65 OLED G3 Series - SR-G3WU65 55 OLED G3 Series - SR-G3WU55

## A Gallery-Worthy Stand

A center-mounted stand\* that's made to show off the beauty of the LG OLED G3

\*Tilted back at a slight angle

WARRANTY / UPC Limited Warranty

9.3 lbs

13.9 lbs

195174054468 195174056967