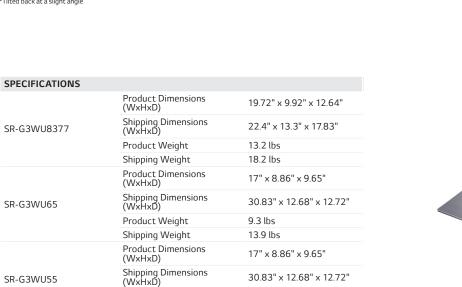

## A Gallery-Worthy Stand

A center-mounted stand\* that's made to show off the beauty of the LG OLED G3

\*Tilted back at a slight angle

WARRANTY / UPC Limited Warranty

9.3 lbs

13.9 lbs

195174054468 195174056967

195174054482

| Value Electronics<br>914-723-3344<br>valueelectronics.com |
|-----------------------------------------------------------|
| valueelectronics.com                                      |

Product Weight

Shipping Weight

SR-G3WU8377

SR-G3WU65 SR-G3WU55

1 Year Limited Replacement

Value Electronics - 35 Popham Road, Scarsdale, NY 10583 Email: info@valueelectronics.com - Phone: 914-723-3344