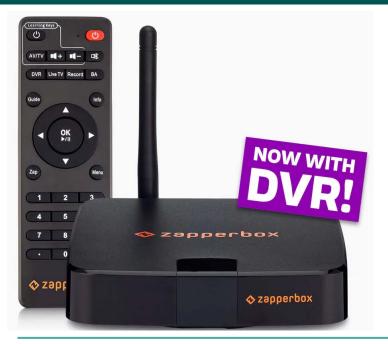

## ZapperBox M1 OTA ATSC 3.0 OTA NextGEN TV Set Top Box with DVR Capability

## Value Electronics - Factory Direct ZapperBox Dealer

ZapperBox is a 4K over-the-air tuner & DVR that allows you to get high-resolution TV channels without a monthly subscription. Most of the programs you watch are broadcast on standard channels like ABC, NBC, FOX, CBS, The WB, and PBS. You don't need to pay hundreds of dollars a month to watch and record the shows you love.

DVR + Pause/FF/RW Live TV. The Dual Tuner allows you to record 2 channels at once. Record 2 channels while watching one of them or a previous recording

If you select the single tuner version you will still be able to record the channel you are watching or schedule a recording for any channel when you're not watching TV and have placed your ZapperBox in standby.