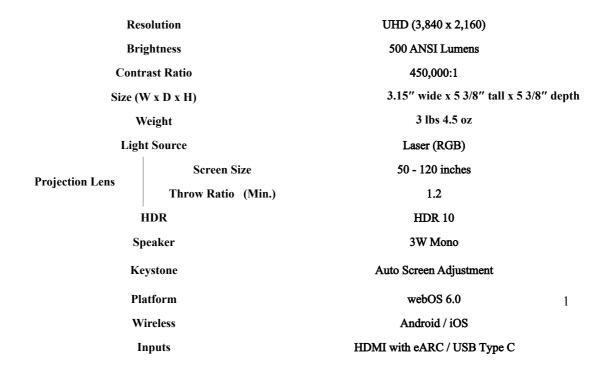

## LG'S 2024 HU710PB 4K Portable Projector

LG CineBeam Qube 4K HDR turns your formal living room into a Luxury Theater

Don't let the aggressive low price and compact size of LG's new Qube portable projector think this is just another low cost projector. LG's new HU710PB delivers 4K UHD (3,840 x 2,160) resolution images with your choice of 50" to 120" image size. The triple RGB laser light source and LG's new SoC processor delivers exceptionally clear, sharp pictures with 450,000:1 contrast ratio and up to 154% coverage of the DCI-P3 color gamut. So you will enjoy all of your content as it was intended for you to see as the creator intended for you to enjoy all of the action and adventure and emotions they developed as the content was mastered.

## **General Specifications:**